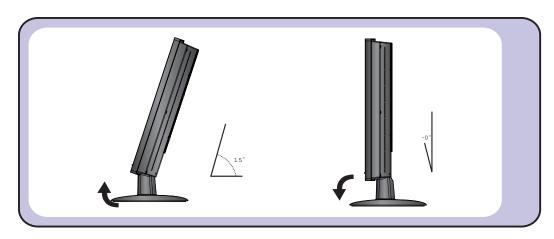

## Using your LCD TV

You may adjust the tilt angle of the LCD TV about +15 deg. / -0 deg.

Always turn the LCD TV off when the LCD TV is not in use for a long period. The Power button is only used for switching the LCD TV into standby mode, it does not disconnect the device from the main voltage.